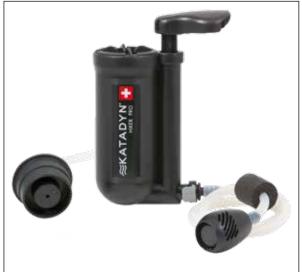

# KATADYN HIKER PRO - best selling microfilter in the US Outdoor Market

### PRODUCT CHARACTERISTICS

Technologie: Pump filter, AntiClog<sup>TM</sup> pleated cartridge made

with 0.2 micron glassfiber. Includes activated

carbon granules

Effect: Removes bacteria, protozoa, cysts, algae,

spores, sediments. Reduces bad tastes and odors.

Output: Approx. 1 1/min

Capacity: Up to 1150 litres (300 gallons) depending on

water quality

Weight: 310 gr (11 oz) Dimensions:  $7.6 \times 16.5 \times 6.1$  cm

Guarantee: 2 years

Material: Plastic, silicone

Accessories: Prefilter, removable filter protector, 2 quick connect

hose sets, Easy Fill<sup>TM</sup> bottle adaptor and carry bag

Article No.: 8018273

Series: Backcountry