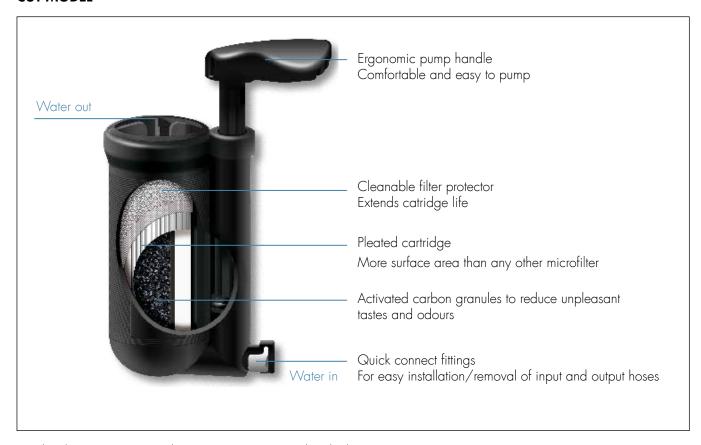

## **PRODUCT CHARACTERISTICS > BENEFITS**

- Very large filter surface > fast output and ease of use because of minimal resistance while pumping
- Active carbon core > reduces unpleasant tastes and odors from the water
- Cleanable filter protector > extends filter life in challenging conditions
- Quick connect fittings > for easy installation/removal of input and output hoses
- Small pre-filter on in-hose > protects filter cartridge life in turbid water
- Compact design and easy operation > to fit in any backpack or travel bag
- Easy Fill<sup>TM</sup> Bottle Adaptor > attaches directly to a drinking bottle

### **CUT MODEL**

For details on spare parts, please contact your Katadyn dealer.