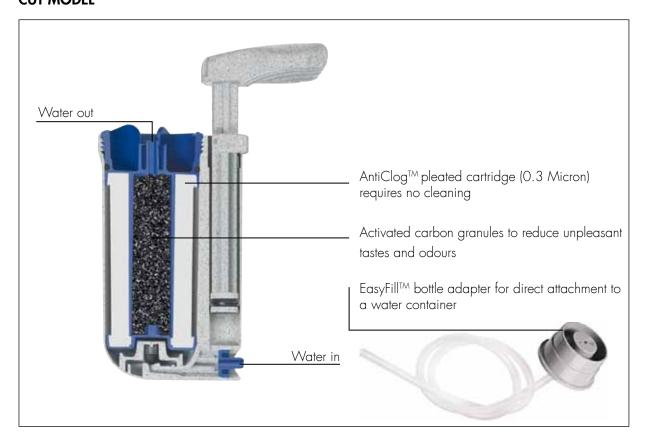

#### **CUT MODEL**

For details on spare parts, please contact your Katadyn dealer.

#### PRODUCT CHARACTERISTICS

Technologie: Pump filter. AntiClog™ pleated cartridge made

with 0.3 micron glassfiber. Includes activated

carbon granules

Effect: Removes bacteria, protozoa, cysts, algae,

spores, sediments. Reduces bad tastes and odors.

#### **PRODUCT CHARACTERISTICS > BENEFITS**

- AntiClog<sup>™</sup> pleated cartridge > long lasting with no maintenance or cleaning required
- Very large filter surface > fast output and ease of use because of minimal resistance while pumping
- Active carbon core > reduces unpleasant tastes and odors from the water
- Small pre-filter on in-hose > protects filter cartridge life in turbid water
- Compact design and easy operation > to fit in any backpack or travel bag
- Easy Fill<sup>TM</sup> Bottle Adaptor > attaches directly to a drinking bottle