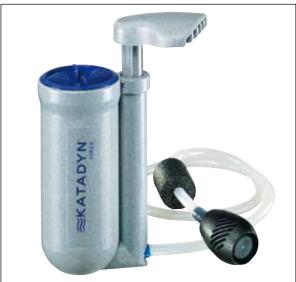

# KATADYN HIKER - the ease of use filter

#### PRODUCT CHARACTERISTICS

Technologie: Pump filter. AntiClog™ pleated cartridge made

with 0.3 micron glassfiber. Includes activated

carbon granules

Effect: Removes bacteria, protozoa, cysts, algae,

spores, sediments. Reduces bad tastes and odors.

Output: Approx. 1 1/min

Capacity: Up to 750 litres (200 gallons) depending on

water quality

Weight: 310 gr (11 oz) Dimensions:  $7.6 \times 16.5 \times 6.1$  cm

Guarantee: 2 years

Material: Plastic, silicone

Accessories: Prefilter, bolttle adaptor and carry bag

Article No.: 8013829

Series: Backcountry

## **FACTS**

- Best selling microfilter in the US Outdoor Market.
- Chosen "the unrivaled best for field use" by US Backpacker Magazine.
- Chosen easiest to use by 4 out of 5 US retail experts.
- Large filter surface of  $271 \text{ cm}^2$  (107 square inches) makes pumping easy.
- Approximately 48 strokes per minute to provide 1 liter of water.
- Connects to most popular water bottles.
- Compatible with hydration systems.
- The lowest priced water filter pump in its class.
- For clear and occasionally turbid water.
- For longer trips, say several months, we would recommend ceramic filters like the Pocket or Combi.

#### **PRODUCT CHARACTERISTICS > BENEFITS**

- AntiClog<sup>™</sup> pleated cartridge > long lasting with no maintenance or cleaning required
- Very large filter surface > fast output and ease of use because of minimal resistance while pumping
- Active carbon core > reduces unpleasant tastes and odors from the water
- Small pre-filter on in-hose > protects filter cartridge life in turbid water
- Compact design and easy operation > to fit in any backpack or travel bag
- Easy Fill<sup>TM</sup> Bottle Adaptor > attaches directly to a drinking bottle

### **SHORT PROFIL**

Very convenient filter.
Fast and easy to use pumping mechanism.
For 1 to 2 persons. Ideal for backpacking and trekking.